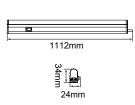

## **SUMMARY**

The Club is an IP20 batten ideal for commercial and residential applications. Designed to be super slim, this batten has been engineered to be linkable for individual application requirements. The Club features a fully integrated driver and a convenient exterior power switch.

## **PRODUCT DATA**

| Order Code          | 212022B                                          |
|---------------------|--------------------------------------------------|
| Voltage             | 220-240V                                         |
| Wattage             | 12.5W                                            |
| Lumen Output        | 1250Lm                                           |
| CCT                 | 4000K                                            |
| IP Rating           | IP40                                             |
| Beam Angle          | 160°                                             |
| Light Source        | SMD Chips                                        |
| Driver              | Integrated                                       |
| Dimmable            | No                                               |
| Connection          | 1.2m flex & plug                                 |
| Construction        | Polycarbonate body / opal polycarbonate diffuser |
| Fitting Colour      | White                                            |
| PF                  | 0.9                                              |
| Maximum Connections | 16                                               |
| Net Weight (kg)     | 0.35                                             |
| Lifetime L70B50     | 50,000 hours                                     |
| Warranty            | 5 years                                          |
|                     | <u> </u>                                         |