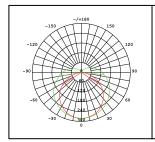

## **PRODUCT DATA**

| Order Code          | 212022B                                          |
|---------------------|--------------------------------------------------|
| Voltage             | 220-240V                                         |
| Wattage             | 12.5W                                            |
| Lumen Output        | 1250Lm                                           |
| CCT                 | 4000K                                            |
| IP Rating           | IP40                                             |
| Beam Angle          | 160°                                             |
| Light Source        | SMD Chips                                        |
| Driver              | Integrated                                       |
| Dimmable            | No                                               |
| Connection          | 1.2m flex & plug                                 |
| Construction        | Polycarbonate body / opal polycarbonate diffuser |
| Fitting Colour      | White                                            |
| PF                  | 0.9                                              |
| Maximum Connections | 16                                               |
| Net Weight (kg)     | 0.35                                             |
| Lifetime L70B50     | 50,000 hours                                     |
| Warranty            | 5 years                                          |
|                     | <u> </u>                                         |