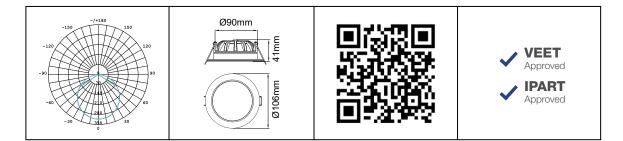

## PRODUCT DATA

| Order Code      | 172021C                                  |
|-----------------|------------------------------------------|
| Voltage         | 220-240V                                 |
| Wattage         | 11W                                      |
| Lumen Output    | 850Lm                                    |
| ССТ             | 3000K                                    |
| IP Rating       | IP54                                     |
| IC Rating       | IC-4                                     |
| Beam Angle      | 110°                                     |
| Light Source    | SMD Chips                                |
| Driver          | Remote                                   |
| Dimmable        | Yes. Leading or Trailing Edge, Universal |
|                 | (Refer to Dimmer Compatibility List)     |
| Connection      | 1.2 flex & plug                          |
| Fitting Type    | Flush                                    |
| Cutout Size     | Ø90mm                                    |
| Construction    | Metal body / opal polycarbonate diffuser |
| Fitting Colour  | White                                    |
| PF              | 0.9                                      |
| Net Weight (kg) | 0.28                                     |
| Lifetime L70B50 | 50,000 hours                             |
| Warranty        | 5 years                                  |