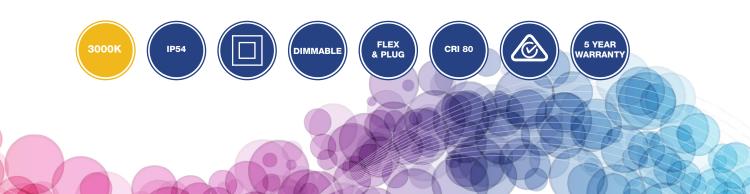

## SUMMARY

An 11W metal downlight solution for commercial and residential applications. Built to last, it features a metal body for durability and an opal polycarbonate diffuser for superior lighting comfort. It also features a remote dimmable driver and a pre-wired flex and plug. With Tri-Colour selectable technology, it offers the flexibility and convenience of 3 colour temperatures in 1 fitting. Rated IP54 and IC-4 for peace of mind, this fitting can be safely installed outside under eaves, in wet areas like bathroom and abutted against thermal building materials like insulation.

## PRODUCT DATA

| Order Code      | 172021C                                  |
|-----------------|------------------------------------------|
| Voltage         | 220-240V                                 |
| Wattage         | 11W                                      |
| Lumen Output    | 850Lm                                    |
| ССТ             | 3000K                                    |
| IP Rating       | IP54                                     |
| IC Rating       | IC-4                                     |
| Beam Angle      | 110°                                     |
| Light Source    | SMD Chips                                |
| Driver          | Remote                                   |
| Dimmable        | Yes. Leading or Trailing Edge, Universal |
|                 | (Refer to Dimmer Compatibility List)     |
| Connection      | 1.2 flex & plug                          |
| Fitting Type    | Flush                                    |
| Cutout Size     | Ø90mm                                    |
| Construction    | Metal body / opal polycarbonate diffuser |
| Fitting Colour  | White                                    |
| PF              | 0.9                                      |
| Net Weight (kg) | 0.28                                     |
| Lifetime L70B50 | 50,000 hours                             |
| Warranty        | 5 years                                  |