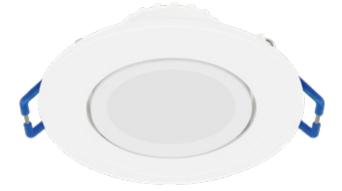

## **Features**

- Tri-Colour
- Constant current driver
- 40° gimbal angle
- Pre-wired flex & plug
- 5 year warranty

## **Product Data**

| Order<br>Code | Part No. | Wattage | сст          | Lumen<br>Output   | Beam<br>Angle | Cutout<br>Size | Weight<br>(kg) |
|---------------|----------|---------|--------------|-------------------|---------------|----------------|----------------|
| 172086        | 172086   | 11W     | 3K / 4K / 5K | 800 / 850 / 850Lm | 100°          | Ø92mm          | 0.30           |