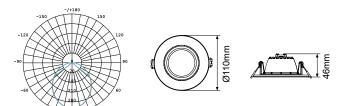

## **Product Data**

| Order<br>Code | Part No. | Wattage | сст          | Lumen<br>Output   | Beam<br>Angle | Cutout<br>Size | Weight<br>(kg) |
|---------------|----------|---------|--------------|-------------------|---------------|----------------|----------------|
| 172086        | 172086   | 11W     | 3K / 4K / 5K | 800 / 850 / 850Lm | 100°          | Ø92mm          | 0.30           |