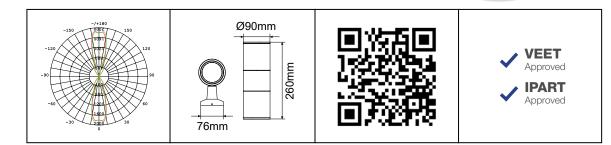

## PRODUCT DATA

| Order Code      | 193034                             |
|-----------------|------------------------------------|
| Voltage         | 220-240V                           |
| Wattage         | 2 x 10W                            |
| Lumen Output    | 2 x 850Lm                          |
| ССТ             | 4000K                              |
| IP Rating       | IP54                               |
| CRI Rating      | Ra≥80                              |
| Beam Angle      | 30°                                |
| Light Source    | COB LED Chips                      |
| Driver          | Integrated                         |
| Dimmable        | No                                 |
| Construction    | Aluminium body / faceted reflector |
| Finish          | Powder coated                      |
| Fitting Colour  | White                              |
| PF              | 0.9                                |
| Net Weight (kg) | 0.90                               |
| Lifetime L70B50 | 35,000 hours                       |
| Warranty        | 3 years                            |
|                 |                                    |