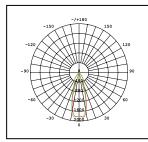

## **PRODUCT DATA**

| Order Code      | 193024                             |
|-----------------|------------------------------------|
| Voltage         | 220-240V                           |
| Wattage         | 10W                                |
| Lumen Output    | 850Lm                              |
| ССТ             | 4000K                              |
| IP Rating       | IP54                               |
| CRI Rating      | Ra≥80                              |
| Beam Angle      | 30°                                |
| Light Source    | COB LED Chips                      |
| Driver          | Integrated                         |
| Dimmable        | No                                 |
| Construction    | Aluminium body / faceted reflector |
| Finish          | Powder coated                      |
| Fitting Colour  | White                              |
| PF              | 0.9                                |
| Net Weight (kg) | 0.57                               |
| Lifetime L70B50 | 35,000 hours                       |
| Warranty        | 3 years                            |
|                 |                                    |