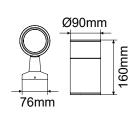

## **PRODUCT DATA**

| Order Code      | 193024                             |
|-----------------|------------------------------------|
| Voltage         | 220-240V                           |
| Wattage         | 10W                                |
| Lumen Output    | 850Lm                              |
| ССТ             | 4000K                              |
| IP Rating       | IP54                               |
| CRI Rating      | Ra≥80                              |
| Beam Angle      | 30°                                |
| Light Source    | COB LED Chips                      |
| Driver          | Integrated                         |
| Dimmable        | No                                 |
| Construction    | Aluminium body / faceted reflector |
| Finish          | Powder coated                      |
| Fitting Colour  | White                              |
| PF              | 0.9                                |
| Net Weight (kg) | 0.57                               |
| Lifetime L70B50 | 35,000 hours                       |
| Warranty        | 3 years                            |
|                 |                                    |