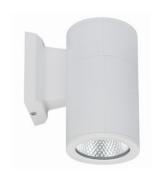

## **SUMMARY**

The Beamlite is an IP54 decorative up or down wall light ideal for commercial and residential applications. Featuring a sleek modern design, incorporating COB LED chips. Constructed from aluminium and finished in smooth matte powder-coating for maximum durability.