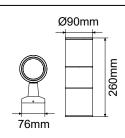

## **PRODUCT DATA**

| Order Code      | 193014                             |
|-----------------|------------------------------------|
| Voltage         | 220-240V                           |
| Wattage         | 2 x 10W                            |
| Lumen Output    | 2 x 850Lm                          |
| ССТ             | 4000K                              |
| IP Rating       | IP54                               |
| CRI Rating      | Ra≥80                              |
| Beam Angle      | 30°                                |
| Light Source    | COB LED Chips                      |
| Driver          | Integrated                         |
| Dimmable        | No                                 |
| Construction    | Aluminium body / faceted reflector |
| Finish          | Powder coated                      |
| Fitting Colour  | Black                              |
| PF              | 0.9                                |
| Net Weight (kg) | 0.90                               |
| Lifetime L70B50 | 35,000 hours                       |
| Warranty        | 3 years                            |
|                 |                                    |