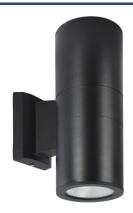

## **SUMMARY**

The Beamlite is an IP54 decorative up & down wall light ideal for commercial and residential applications. Featuring a sleek modern design, incorporating COB LED chips. Constructed from aluminium and finished in smooth matte powder-coating for maximum durability.