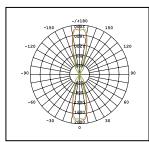

## **PRODUCT DATA**

| Order Code      | 193014                             |
|-----------------|------------------------------------|
| Voltage         | 220-240V                           |
| Wattage         | 2 x 10W                            |
| Lumen Output    | 2 x 850Lm                          |
| ССТ             | 4000K                              |
| IP Rating       | IP54                               |
| CRI Rating      | Ra≥80                              |
| Beam Angle      | 30°                                |
| Light Source    | COB LED Chips                      |
| Driver          | Integrated                         |
| Dimmable        | No                                 |
| Construction    | Aluminium body / faceted reflector |
| Finish          | Powder coated                      |
| Fitting Colour  | Black                              |
| PF              | 0.9                                |
| Net Weight (kg) | 0.90                               |
| Lifetime L70B50 | 35,000 hours                       |
| Warranty        | 3 years                            |
|                 |                                    |