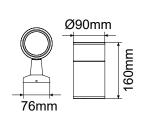

## **PRODUCT DATA**

| Order Code      | 193004                             |
|-----------------|------------------------------------|
| Voltage         | 220-240V                           |
| Wattage         | 10W                                |
| Lumen Output    | 850Lm                              |
| CCT             | 4000K                              |
| IP Rating       | IP54                               |
| CRI Rating      | Ra≥80                              |
| Beam Angle      | 30°                                |
| Light Source    | COB LED Chips                      |
| Driver          | Integrated                         |
| Dimmable        | No                                 |
| Construction    | Aluminium body / faceted reflector |
| Finish          | Powder coated                      |
| Fitting Colour  | Black                              |
| PF              | 0.9                                |
| Net Weight (kg) | 0.57                               |
| Lifetime L70B50 | 35,000 hours                       |
| Warranty        | 3 years                            |
|                 |                                    |