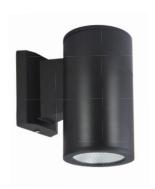

## **SUMMARY**

The Beamlite is an IP54 decorative up or down wall light ideal for commercial and residential applications. Featuring a sleek modern design, incorporating COB LED chips. Constructed from aluminium and finished in smooth matte powder-coating for maximum durability.