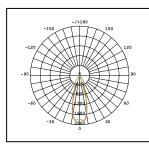

## **PRODUCT DATA**

| Order Code      | 193004                             |
|-----------------|------------------------------------|
| Voltage         | 220-240V                           |
| Wattage         | 10W                                |
| Lumen Output    | 850Lm                              |
| CCT             | 4000K                              |
| IP Rating       | IP54                               |
| CRI Rating      | Ra≥80                              |
| Beam Angle      | 30°                                |
| Light Source    | COB LED Chips                      |
| Driver          | Integrated                         |
| Dimmable        | No                                 |
| Construction    | Aluminium body / faceted reflector |
| Finish          | Powder coated                      |
| Fitting Colour  | Black                              |
| PF              | 0.9                                |
| Net Weight (kg) | 0.57                               |
| Lifetime L70B50 | 35,000 hours                       |
| Warranty        | 3 years                            |
|                 |                                    |