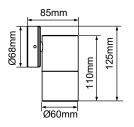

## **Product Data**

| Order<br>Code | Part No. | Fitting Colour      | Finish        | Weight<br>(kg) |
|---------------|----------|---------------------|---------------|----------------|
| 193169WH      | 193169WH | White               | Powder-Coated | 0.32           |
| 193169        | 193169   | Black               | Powder-Coated | 0.32           |
| 193139        | 193139   | Stainless Steel 316 | Machined      | 0.65           |