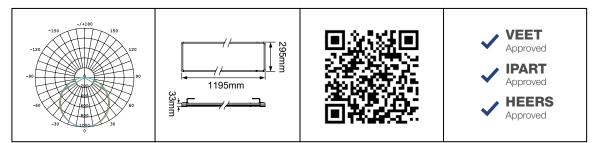

## PRODUCT DATA

| Order Code      | 223574                                    |
|-----------------|-------------------------------------------|
| Voltage         | 220-240V                                  |
| Wattage         | 25W                                       |
| Lumen Output    | 3000Lm                                    |
| ССТ             | 4000K                                     |
| IP Rating       | IP40                                      |
| UGR Rating      | UGR<22                                    |
| MacAdams Rating | SDCM≤4                                    |
| CRI Rating      | Ra≥80                                     |
| Beam Angle      | 110°                                      |
| Light Source    | SMD Chips                                 |
| Driver          | Remote Flicker-Free                       |
| Dimmable        | No                                        |
| Connection      | 1.2 flex and plug                         |
| Construction    | Metal frame / Opal polycarbonate diffuser |
| Finish          | Powder coated                             |
| Fitting Colour  | White                                     |
| PF              | 0.9                                       |
| Net Weight (kg) | 1.70                                      |
| Lifetime L70B50 | 50,000 hours                              |
| Warranty        | 3 years                                   |