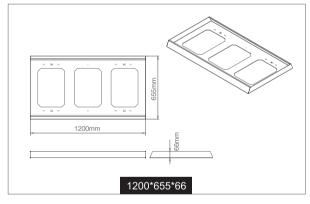

## **Features**

- Designed for use with standard LED panels
- Designed to house both LED panel and driver
- White powder coated finish
- Panel retaining plug included

| Order<br>Code | To Suit Size of Energetic LED Panels |         |       | Size        | Weight |
|---------------|--------------------------------------|---------|-------|-------------|--------|
|               | L(mm)                                | W(mm)   | H(mm) | L×W×H(mm)   | (kg)   |
| 302001        | ≤596                                 | 290-296 | ≤33   | 600×355×66  | 1.85   |
| 302002        | ≤596                                 | 590-596 | ≤33   | 600×655×66  | 2.65   |
| 302003        | ≤1196                                | 290-296 | ≤33   | 1200×355×66 | 3.46   |
| 302004        | ≤1196                                | 590-596 | ≤33   | 1200×655×66 | 4.70   |