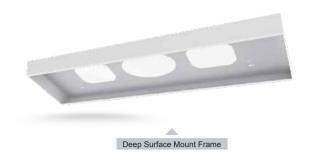

## **Deep Surface Mount Frame**

For Use with Standard Panel Mounting on Ceiling

## **Features**

- Designed for use with standard LED panels
- Designed to house both LED panel and driver
- White powder coated finish
- Panel retaining plug included

| Order<br>Code | To Suit Size of Energetic LED Panels |         |       | Size        | Weight |
|---------------|--------------------------------------|---------|-------|-------------|--------|
|               | L(mm)                                | W(mm)   | H(mm) | L×W×H(mm)   | (kg)   |
| 302001        | ≤596                                 | 290-296 | ≤33   | 600×355×66  | 1.85   |
| 302002        | ≤596                                 | 590-596 | ≤33   | 600×655×66  | 2.65   |
| 302003        | ≤1196                                | 290-296 | ≤33   | 1200×355×66 | 3.46   |
| 302004        | ≤1196                                | 590-596 | ≤33   | 1200×655×66 | 4.70   |