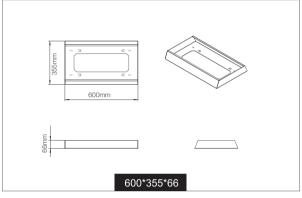

## **Features**

- Designed for use with standard LED panels
- Designed to house both LED panel and driver
- White powder coated finish
- Panel retaining plug included

| Order<br>Code | To Suit Size of Energetic LED Panels |         |       | Size        | Weight |
|---------------|--------------------------------------|---------|-------|-------------|--------|
|               | L(mm)                                | W(mm)   | H(mm) | L×W×H(mm)   | (kg)   |
| 302001        | ≤596                                 | 290-296 | ≤33   | 600×355×66  | 1.85   |
| 302002        | ≤596                                 | 590-596 | ≤33   | 600×655×66  | 2.65   |
| 302003        | ≤1196                                | 290-296 | ≤33   | 1200×355×66 | 3.46   |
| 302004        | ≤1196                                | 590-596 | ≤33   | 1200×655×66 | 4.70   |