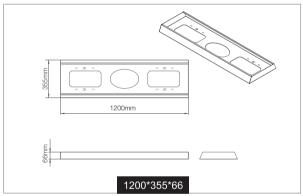

## **Features**

- Designed for use with standard LED panels
- Designed to house both LED panel and driver
- White powder coated finish
- Panel retaining plug included

| Order<br>Code | To Suit Size of Energetic LED Panels |         |       | Size        | Weight |
|---------------|--------------------------------------|---------|-------|-------------|--------|
|               | L(mm)                                | W(mm)   | H(mm) | L×W×H(mm)   | (kg)   |
| 302001        | ≤596                                 | 290-296 | ≤33   | 600×355×66  | 1.85   |
| 302002        | ≤596                                 | 590-596 | ≤33   | 600×655×66  | 2.65   |
| 302003        | ≤1196                                | 290-296 | ≤33   | 1200×355×66 | 3.46   |
| 302004        | ≤1196                                | 590-596 | ≤33   | 1200×655×66 | 4.70   |