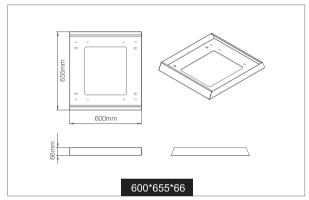

## **Features**

- Designed for use with standard LED panels
- Designed to house both LED panel and driver
- White powder coated finish
- Panel retaining plug included

| Order<br>Code | To Suit Size of Energetic LED Panels |         |       | Size        | Weight |
|---------------|--------------------------------------|---------|-------|-------------|--------|
|               | L(mm)                                | W(mm)   | H(mm) | L×W×H(mm)   | (kg)   |
| 302001        | ≤596                                 | 290-296 | ≤33   | 600×355×66  | 1.85   |
| 302002        | ≤596                                 | 590-596 | ≤33   | 600×655×66  | 2.65   |
| 302003        | ≤1196                                | 290-296 | ≤33   | 1200×355×66 | 3.46   |
| 302004        | ≤1196                                | 590-596 | ≤33   | 1200×655×66 | 4.70   |