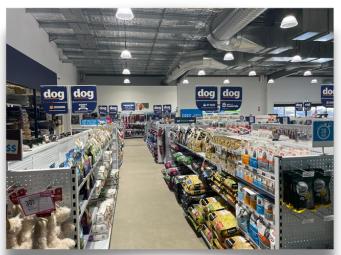

## PRODUCTS USED

BCF Retail Warehouse - 333324 - Ark IP65 Highbay

Petstock Retail Warehouse - 333324 - Ark IP65 Highbay & 333319 - 70° Highbay Diffuser

Office LED Panels - 221002T - Destiny Plus LED Edge-Lit Panel 12 x (Twin Pack)

Office Downlights - 171015 - TriValite Pro Low Glare Downlight & 263000 - Legolite Low Glare Commercial Downlight

**Exterior Lighting** – 463005, 463015 & 463025 - Storm Area Light