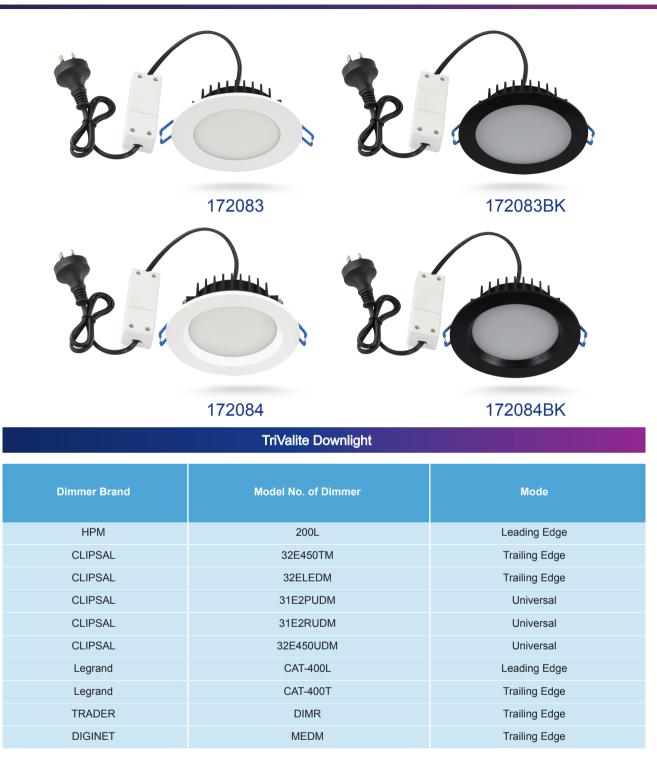

**TriValite Downlight** 

Tri-colour Remote Driver Downlight

\*Energetic Lighting Australia uses its best endeavours to test and advise results for "dimmer compatibility" in its catalogue and on its website, but actual dimming performance can be affected by the dimmer type and manufactured quality.