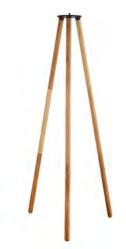

## KETTLE TRIPOD 110 | PORTABLE | NATURE(BROWN)

2018044014

Primary material: Wood Secondary material: Metal Color: Nature(brown)

Height (cm): 102.3 Width (cm): 37 Tube Diameter (cm): 2.4 Lenght (cm): 32.5

With this accessory, Kettle is transformed into a beautiful floor lamp with oak tree legs. The lamp is portable and can be used on the terrace or as an ordinary floor lamp in the living room. This accessory fits Kettle 22 and 36 lampshades.