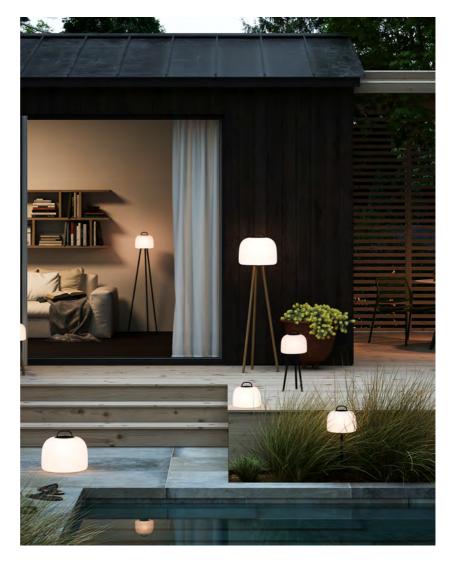

## • Easy twist mount accessory for Kettle luminaire

The possibilities are endless with the Kettle series, as you can determine the type of lamp you want with the replaceable accessories. Design and functionality are carefully thought through, so the series beautifully illuminates your everyday life - both inside and outside. Kettle is not only decorative, it also provides a good light, and simultaneously the brightness of the light can be adjusted in three levels. The built-in battery has a durability up to five hours at full power and even longer if the light is turned down to a cozy lighting. The battery is easily charged via the included USB cable.

With this accessory, Kettle is transformed into a beautiful floor lamp with oak tree legs. The lamp is portable and can be used on the terrace or as an ordinary floor lamp in the living room. This accessory fits Kettle 22 and 36 lampshades.