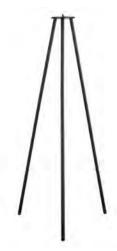

## KETTLE TRIPOD 110 | PORTABLE | BLACK

nordlux®

2018044003

Primary material: Metal Color: Black

Height (cm): 102.9 Width (cm): 36.7 Tube Diameter (cm): 1.6 Lenght (cm): 32

EAN: 5701581496583 TUN: 2079690

Item Number: 2018044003
Pcs Per Master Carton: 3
Sales Box Height (cm): 35.5
Sales Box Width(cm): 12.5
Sales Box Depth (cm): 6
Sales Box Volume m³: 0.0027

With this accessory, Kettle is transformed into a beautiful floor lamp with black lacquered metal legs. The lamp is portable and can be used on the terrace or as an ordinary floor lamp in the living room. The accessory fits Kettle 22 and 36 lampshades.