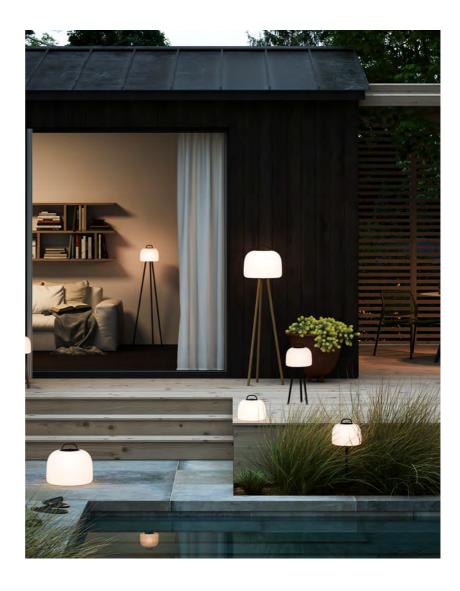

## • Easy twist mount accessory for Kettle luminaire

The possibilities are endless with the Kettle series, as you can determine the type of lamp you want with the replaceable accessories. Design and functionality are carefully thought through, so the series beautifully illuminates your everyday life - both inside and outside. Kettle is not only decorative, it also provides a good light, and simultaneously the brightness of the light can be adjusted in three levels. The built-in battery has a durability up to five hours at full power and even longer if the light is turned down to a cozy lighting. The battery is easily charged via the included USB cable.

With this accessory, Kettle is transformed into a beautiful floor lamp with black lacquered metal legs. The lamp is portable and can be used on the terrace or as an ordinary floor lamp in the living room. The accessory fits Kettle 22 and 36 lampshades.