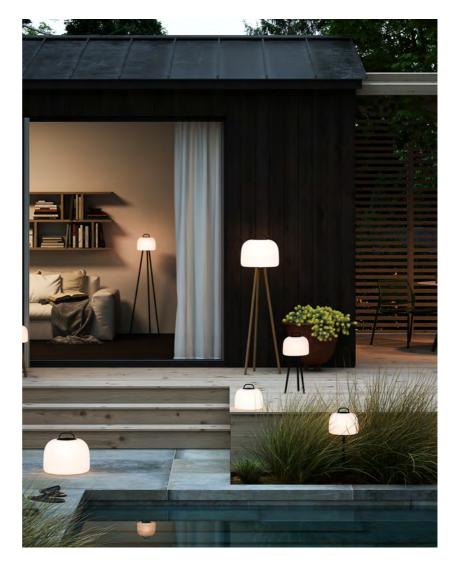

## • Easy twist mount accessory for Kettle luminaire

The possibilities are endless with the Kettle series, as you can determine the type of lamp you want with the replaceable accessories. Design and functionality are carefully thought through, so the series beautifully illuminates your everyday life - both inside and outside. Kettle is not only decorative, it also provides a good light, and simultaneously the brightness of the light can be adjusted in three levels. The built-in battery has a durability up to five hours at full power and even longer if the light is turned down to a cozy lighting. The battery is easily charged via the included USB cable.

With this accessory, Kettle is transformed into a beautiful table lamp with oak tree legs. The lamp is portable and can be used on the terrace or as a regular table lamp inside the home. The accessory fits Kettle 22 and 36 lampshades.