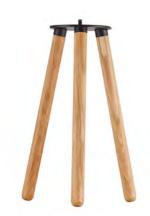

## KETTLE TRIPOD 31 | PORTABLE | NATURE(BROWN)

2018035014

Primary material: Wood Secondary material: Metal Color: Nature(brown)

Height (cm): 34.4 Width (cm): 18.3 Tube Diameter (cm): 2.4 Lenght (cm): 16.2

## • Easy twist mount accessory for Kettle luminaire

The possibilities are endless with the Kettle series, as you can determine the type of lamp you want with the replaceable accessories. Design and functionality are carefully thought through, so the series beautifully illuminates your everyday life - both inside and outside. Kettle is not only decorative, it also provides a good light, and simultaneously the brightness of the light can be adjusted in three levels. The built-in battery has a durability up to five hours at full power and even longer if the light is turned down to a cozy lighting. The battery is easily charged via the included USB cable.

With this accessory, Kettle is transformed into a beautiful table lamp with oak tree legs. The lamp is portable and can be used on the terrace or as a regular table lamp inside the home. The accessory fits Kettle 22 and 36 lampshades.